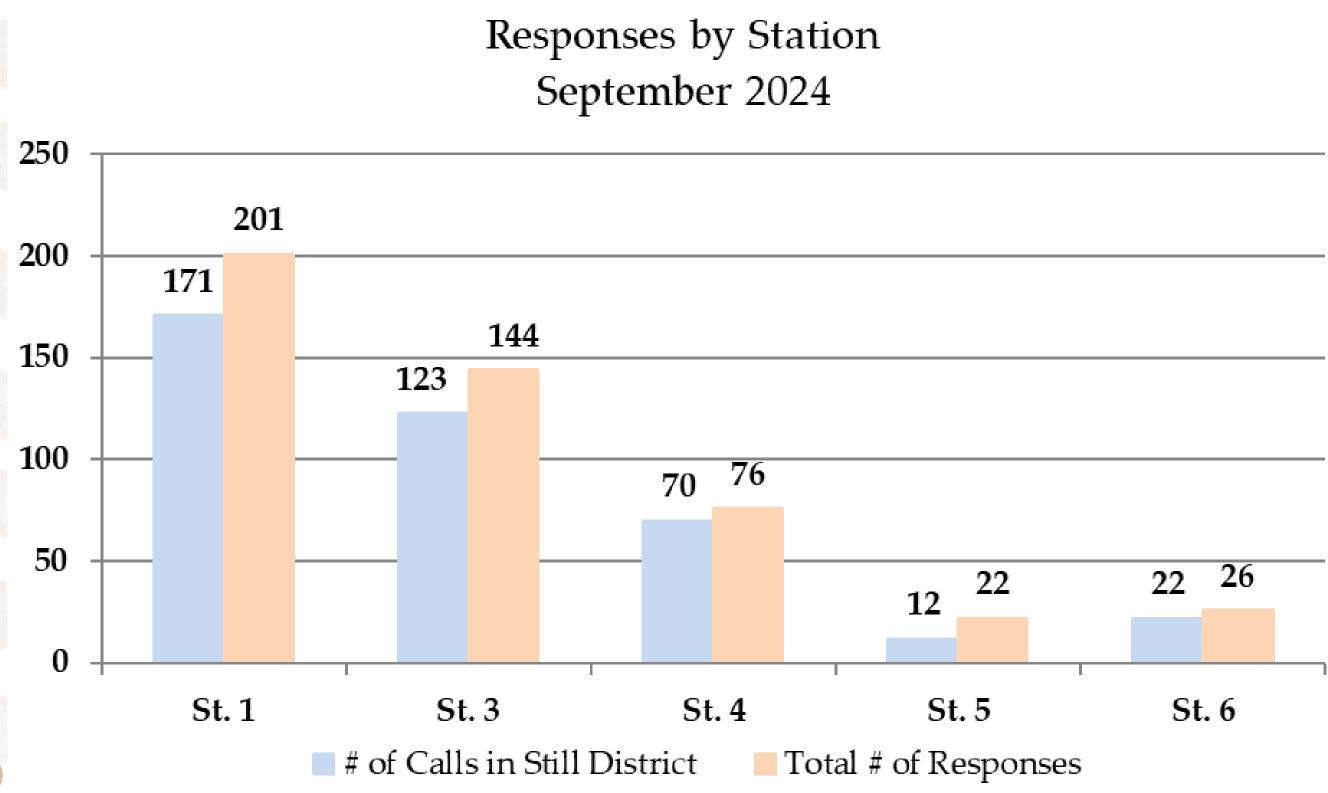

This chart shows the total number of calls received in each station's response area compathe total number of calls to which each station's crews responded. Station crews not only respond to their own area, but, when needed, to other areas of the fire district and region.